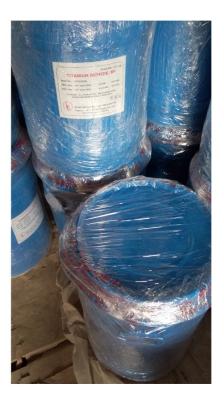

## Our Value Added Services during Shipments / Dispatches / Deliveries

- 1) Our Normal Packings are 25 kgs. Fibre Drums / HM-HDPE Blue Drums / Multi Wall Paper Bags, depending upon the Size of the Orders.
- 2) Corrugated Boxes (5 kgs.) are Square Cartons, 7 Ply, Universal Type, Kraft Corrugated Box, strong enough to withstand the jerks & pressure during Transportation / Transit, during Sea / Air Transport.
- 3) Fibre Drums are also quite strong enough to withstand the pressure during Road Transport / Sea Transport and Export through Air.
- 4) There are Two PE Liners inside, heat-sealed separately (or separately sealed with Plastic, unbreakable strip seals), to take care of the Safety of the material.
- 5) Each Carton / Drum is Labelled with following information :
  - Product Label with Batch No. & Net Wt. & Gross Wt. & Mfg. Date & Expiry Date & Storage Condition.
  - COA
  - Packing List, showing the Tare Wt., Net Wt., & Gross Wt., with Carton No./Drum No.
  - Details of the consignment (including your PO No. & our Invoice No. & Total Cartons / Drums of the consignment).
  - Label with Name of Consignee with instruction as "Godown Delivery / Door Delivery (For Indian Customer).
  - Each Carton / Drum is applied by Transparent Tape with our Name & Logo, to avoid counterfeiting during Transit / Transportation.
  - We attach Two Logos, One for VEG and the other, for FSSAI (for Food Additives).
     (For Indian Customer)
  - Each Carton / Drum are **wrapped by PE thin film**, by applying 5 / 6 layers, specially to take care of the Product & Container during Transportation / Transit.
- 6) We provide / issue FORM E (Form of Guarantee), required as per FSSAI, (Refer Regulation 2.1.14(2))
- 7) As per FSSAI recent ORDER dated 8<sup>th</sup>June, 2021, mentioning FSSAI License No. on each Sales document like (related to Food Additives), Tax Invoice / Delivery Challan / COA / Packing List.

## **Customized Consignment Pictures, as may be required by the Customers**

5 Kgs. Carton with PE Liner inside

5 Kgs. Carton with PE Liner inside

1 Kg 5 Kgs.
Plastic Jar

25 Kgs. Paper Bags

HM-HDPE Drums with Shrink wrapping & Printed Tape