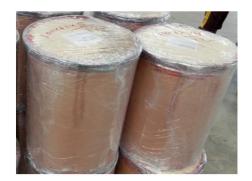

## Our Value Added Services during Shipments / Dispatches / Deliveries

- 1) Our Normal Packings are 25 kgs. Fibre Drums / HM-HDPE Blue Drums / Multi Wall Paper Bags, depending upon the Size of the Orders.
- 2) Corrugated Boxes (5 kgs.) are Square Cartons, 7 Ply, Universal Type, Kraft Corrugated Box, strong enough to withstand the jerks & pressure during Transportation / Transit, during Sea / Air Transport.
- 3) Fibre Drums are also quite strong enough to withstand the pressure during Road Transport / Sea Transport and Export through Air.
- 4) There are Two PE Liners inside, heat-sealed separately (or separately sealed with Plastic, unbreakable strip seals), to take care of the Safety of the material.
- 5) Each Carton / Drum is Labelled with following information :
  - Product Label with Batch No. & Net Wt. & Gross Wt. & Mfg. Date & Expiry Date & Storage Condition.
  - COA
  - Packing List, showing the Tare Wt., Net Wt., & Gross Wt., with Carton No./Drum No.
  - Details of the consignment (including your PO No. & our Invoice No. & Total Cartons / Drums of the consignment).
  - Label with Name of Consignee with instruction as "Godown Delivery / Door Delivery (For Indian Customer).
  - Each Carton / Drum is applied by Transparent Tape with our Name & Logo, to avoid counterfeiting during Transit / Transportation.
  - We attach Two Logos, One for VEG and the other, for FSSAI (for Food Additives).
     (For Indian Customer)
  - Each Carton / Drum are **wrapped by PE thin film**, by applying 5 / 6 layers, specially to take care of the Product & Container during Transportation / Transit.
- 6) We provide / issue FORM E (Form of Guarantee), required as per FSSAI, (Refer Regulation 2.1.14(2))
- 7) As per FSSAI recent ORDER dated 8<sup>th</sup>June, 2021, mentioning FSSAI License No. on each Sales document like (related to Food Additives), Tax Invoice / Delivery Challan / COA / Packing List.

25 Kgs. Fibre Drums with Shrink wrapping and Printed Tape

Printed Tape, with our Name & Logo, applied to seal the lids